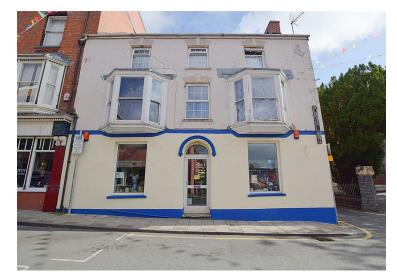

## 7 Priory Street, Cardigan, Ceredigion, SA43 1BZ

- Freehold Retail Premises
- Town Centre Location
- 400sq ft basement
- Great opportunity

- Busy Street
- 383 sq ft ground floor
- End of Terrace
- EPC Rated E

Page 4

An opportunity to purchase an end of terraced retail premises, situated within a busy area of Priory Street in the centre of Cardigan. The ground floor is approximately 383 sq ft (35.6 sq m) Basement approximately 400 sq ft (38 sq m) The premises are currently used as a retail clothes shop and is being sold due to retirement. The premises is sold with the Freehold, the accommodation above the ground floor we are informed has been sold previously on a long lease.