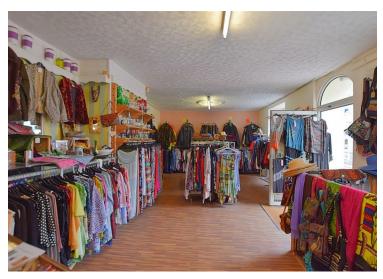

Page 4

An opportunity to purchase an end of terraced retail premises, situated within a busy area of Priory Street in the centre of Cardigan. The ground floor is approximately 383 sq ft (35.6 sq m) Basement approximately 400 sq ft (38 sq m) The premises are currently used as a retail clothes shop and is being sold due to retirement. The premises is sold with the Freehold, the accommodation above the ground floor we are informed has been sold previously on a long lease.