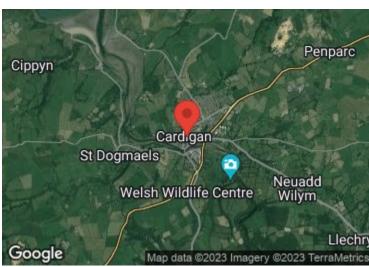

## **DIRECTIONS**

From our office in High Street, turn left after short distance turn left into Priory Street, continue and you will find the property on your left hand side just before the Church. What 3 Words Reference - plodding.informed.beefed