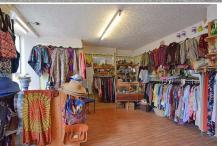

Page 4

An opportunity to purchase an end of terraced retail premises, situated within a busy area of Priory Street in the centre of Cardigan. The ground floor is approximately 383 sq ft (35.6 sq m) Basement approximately 400 sq ft (38 sq m) The premises are currently used as a retail clothes shop and is being sold due to retirement. The premises is sold with the Freehold, the accommodation above the ground floor we are informed has been sold previously on a long lease.