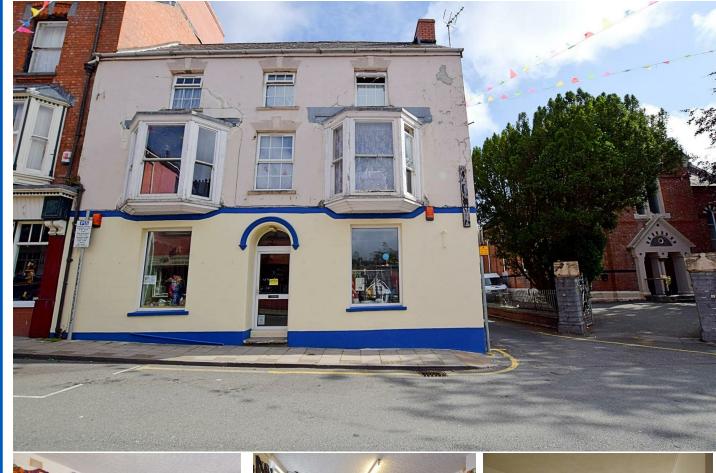

## 7 Priory Street, Cardigan, Ceredigion, SA43 1BZ

- Freehold Retail Premises
- Town Centre Location
- 400sq ft basement
- Great opportunity

- Busy Street
- 383 sq ft ground floor
- End of Terrace
- EPC Rated E

Page 4

An opportunity to purchase an end of terraced retail premises, situated within a busy area of Priory Street in the centre of Cardigan. The ground floor is approximately 383 sq ft (35.6 sq m) Basement approximately 400 sq ft (38 sq m) The premises are currently used as a retail clothes shop and is being sold due to retirement. The premises is sold with the Freehold, the accommodation above the ground floor we are informed has been sold previously on a long lease.