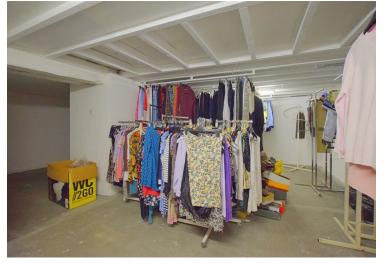

Page 4

An opportunity to purchase an end of terraced retail premises, situated within a busy area of Priory Street in the centre of Cardigan. The ground floor is approximately 383 sq ft (35.6 sq m) Basement approximately 400 sq ft (38 sq m) The premises are currently used as a retail clothes shop and is being sold due to retirement. The premises is sold with the Freehold, the accommodation above the ground floor we are informed has been sold previously on a long lease.