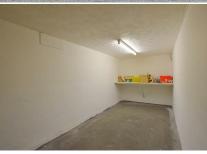

Page 4

An opportunity to purchase an end of terraced retail premises, situated within a busy area of Priory Street in the centre of Cardigan. The ground floor is approximately 383 sq ft (35.6 sq m) Basement approximately 400 sq ft (38 sq m) The premises are currently used as a retail clothes shop and is being sold due to retirement. The premises is sold with the Freehold, the accommodation above the ground floor we are informed has been sold previously on a long lease.